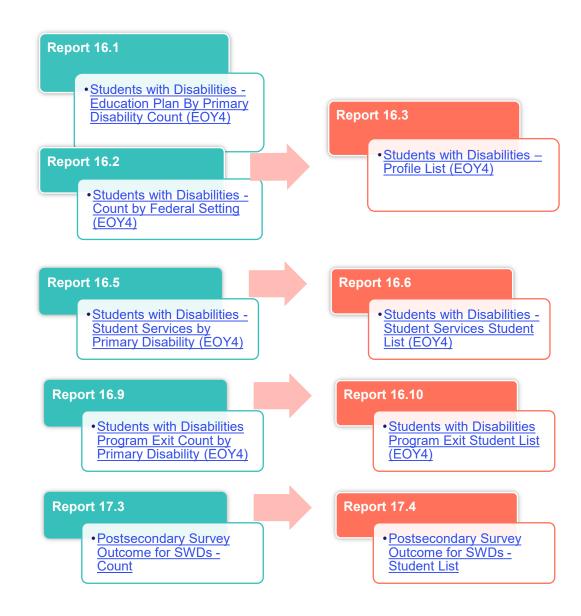

## **EOY 4 Reports**

#### **Report 16.11**

 Students with Disabilities – Annual Comparison Report (EOY 4)