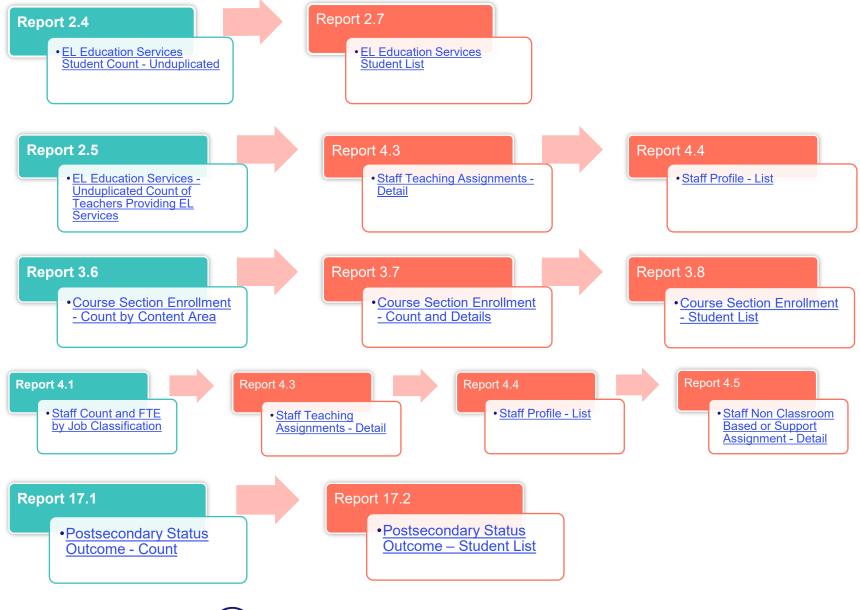

Getting Started ▼ Functionality Map ▼ Resource ▼

Q Search

Help ▼

Next →

#### County/Authorizing LEA Reports

Fall 1 C/A Report Mapping Guides

Fall 2 C/A Report Mapping Guides

EOY 2 C/A Report Mapping Guides

EOY 3 C/A Report Mapping Guides

## County/Authorizing LEA Reports

#### Fall 1 C/A Report Mapping Guides

1.1 - C/A Enrollment - Primary Status by Subgroup

1.17 - C/A FRPM-English Learner-Foster Youth - Count

2.1 - C/A Title III Eligible Immigrants - Count

2.8- C/A English Language Acquisition Status - Count by Primary Language

2.9 - C/A English Language Acquisition Status - Census Comparison

2.12 - C/A English Language Acquisition Status - ELs Reclassified RFEP





## Fall 1 Reports Census LCFF







# Fall 2 Reports EL services Staff Course Enrollment Postsecondary







# EOY 1 Reports Course Completion CTE Work Based Learning







# **EOY 2 Reports Program Participation**







#### EOY 3 **Reports**



•ELA Status – ELs

Reclassified RFEP (EOY

#### Report 8.1 (EOY 3)

• Student Profile - List (EOY3)

Graduates and

Completers Student List

#### Report 7.11

Report 7.13

Report 7.15

Report 7.10

•Incident Result - Count

• Student Offense - Count

by Offense

•Incident Results-

Incident Count

#### Report 7.14

Report 7.18

Report 7.12

•Incident Offense-Student List

Incident Removals for

- Student List

Students with Disabilities

•Incident Results -

Student List

#### Report 2.17

Report 1.23

•ELA Status – ELs Reclassified RFEP Student List (EOY 3)

#### Report 5.5

Homeless Student List

#### Report 7.16

 Incident Removals for Students