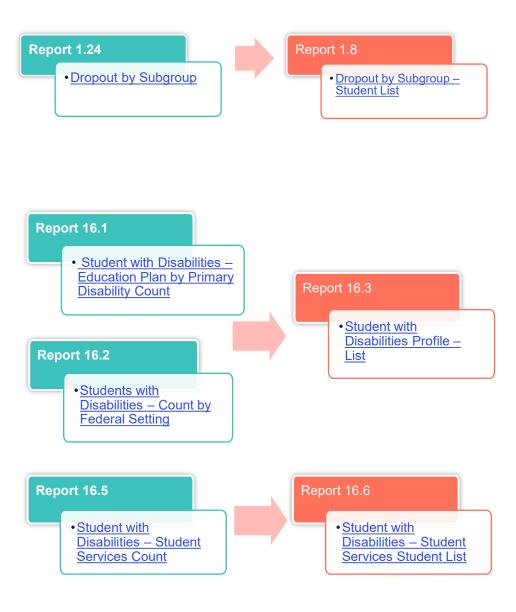

#### EOY 3 **Reports**

•ELA Status – ELs

Reclassified RFEP (EOY

#### Report 2.17

Report 1.23

•ELA Status – ELs Reclassified RFEP Student List (EOY 3)