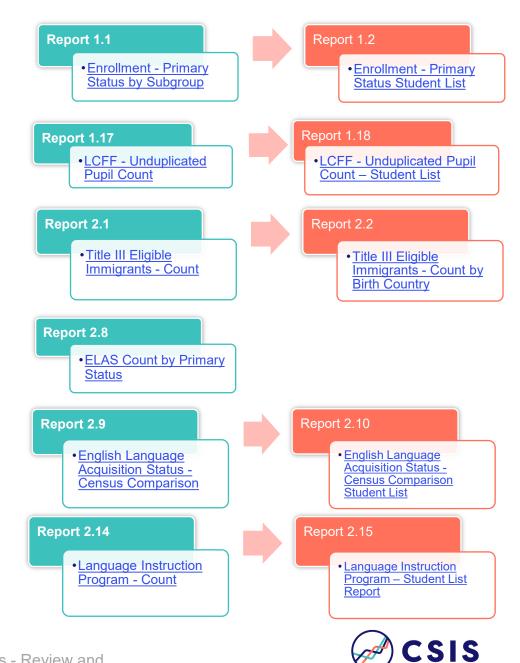

#### Fall 1 C/A Report Mapping Guides

1.1 - C/A Enrollment - Primary Status by Subgroup

1.17 - C/A FRPM-English Learner-Foster Youth - Count

2.1 - C/A Title III Eligible Immigrants - Count

2.8- C/A English Language Acquisition Status - Count by Primary Language

2.9 - C/A English Language Acquisition Status - Census Comparison

2.12 - C/A English Language Acquisition Status - ELs Reclassified RFEP